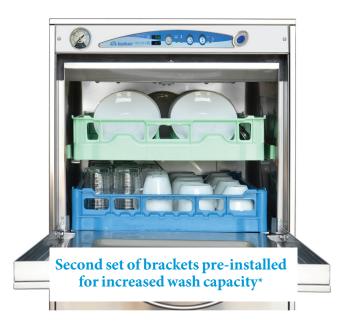

\*Rail kit sold separately (AC00692)

| SPECIFICATIONS                 | F99DYPS                   |
|--------------------------------|---------------------------|
| POWER                          | 6500W, 208 V1ph 60Hz, 35A |
| RINSE-AID DISPENSER            | YES                       |
| DETERGENT PUMP                 | YES                       |
| CLEARANCE                      | 14,57"                    |
| RACK DIMENSIONS<br>(L x W)     | 19,68" x 19,68"           |
| WORK HEIGHT                    | 12,40"                    |
| TANK CAPACITY                  | 4,76 Gal                  |
| DIMENSIONS<br>(L x W x H)      | 23,62" x 25,59" x 32,28"  |
| WASH CYCLE DURATION            | 2-3-4 mins                |
| WASH CYCLE CAPACITY            | 30/20/15 baskets/hr       |
| WATER CONSUMPTION              | 0,6 Gal                   |
| ELECTRIC PUMP                  | 650 W                     |
| WASH TANK ELEMENT              | 2000 W                    |
| RINSE TANK ELEMENT             | 6000 W                    |
| BOILER CAPACITY                | 1,58 Gal                  |
| WATER INLET<br>TEMPERATURE     | 55÷60°C/131÷140°F         |
| WATER INLET CONNECTION         | 3/4"                      |
| WATER OUTLET CONNECTION        | 3/4"                      |
| INLET WATER PRESSURE           | 40÷80 psi                 |
| WATER HARDNESS                 | 7,2÷12,5°f                |
| RINSE TEMPERATURE              | 82÷90°C/180÷195°F         |
| NET WEIGHT                     | 159 lbs                   |
| SHIP DIMENSIONS<br>(L x W x H) | 25,10"x29,15"x34,36"      |
| SHIP WEIGHT                    | 181 lbs                   |
| NOISE LEVEL                    | <54dB(A)                  |