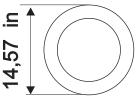

## **INCREASED CLEARANCE**

The clearance height is increased by 1.6" compared to the previous model. It is now 14.57", allowing larger items to fit.