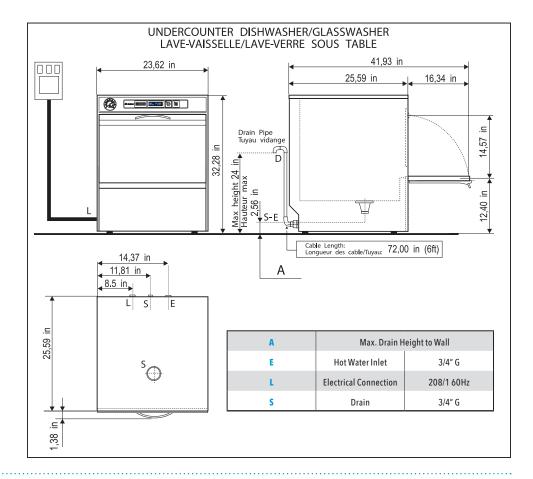

\*Rail kit sold separately (AC00692)

| SPECIFICATIONS                 | F99DYPS                   |
|--------------------------------|---------------------------|
| POWER                          | 6500W, 208 V1ph 60Hz, 35A |
| RINSE-AID DISPENSER            | YES                       |
| DETERGENT PUMP                 | YES                       |
| CLEARANCE                      | 14,57"                    |
| RACK DIMENSIONS<br>(L x W)     | 19,68" x 19,68"           |
| WORK HEIGHT                    | 12,40"                    |
| TANK CAPACITY                  | 4,76 Gal                  |
| DIMENSIONS<br>(L x W x H)      | 23,62" x 25,59" x 32,28"  |
| WASH CYCLE DURATION            | 2-3-4 mins                |
| WASH CYCLE CAPACITY            | 30/20/15 baskets/hr       |
| WATER CONSUMPTION              | 0,6 Gal                   |
| ELECTRIC PUMP                  | 650 W                     |
| WASH TANK ELEMENT              | 2000 W                    |
| RINSE TANK ELEMENT             | 6000 W                    |
| BOILER CAPACITY                | 1,58 Gal                  |
| WATER INLET<br>TEMPERATURE     | 55÷60°C/131÷140°F         |
| WATER INLET CONNECTION         | 3/4"                      |
| WATER OUTLET CONNECTION        | 3/4"                      |
| INLET WATER PRESSURE           | 40÷80 psi                 |
| WATER HARDNESS                 | 7,2÷12,5°f                |
| RINSE TEMPERATURE              | 82÷90°C/180÷195°F         |
| NET WEIGHT                     | 159 lbs                   |
| SHIP DIMENSIONS<br>(L x W x H) | 25,10"x29,15"x34,36"      |
| SHIP WEIGHT                    | 181 lbs                   |
| NOISE LEVEL                    | <54dB(A)                  |