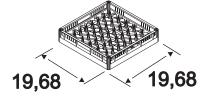

\*Rail kit sold separately (AC00692)

| SPECIFICATIONS                 | F99DYPS                   |
|--------------------------------|---------------------------|
| POWER                          | 6500W, 208 V1ph 60Hz, 35A |
| RINSE-AID DISPENSER            | YES                       |
| DETERGENT PUMP                 | YES                       |
| CLEARANCE                      | 14,57"                    |
| RACK DIMENSIONS<br>(L x W)     | 19,68" x 19,68"           |
| WORK HEIGHT                    | 12,40"                    |
| TANK CAPACITY                  | 4,76 Gal                  |
| DIMENSIONS<br>(L x W x H)      | 23,62" x 25,59" x 32,28"  |
| WASH CYCLE DURATION            | 2-3-4 mins                |
| WASH CYCLE CAPACITY            | 30/20/15 baskets/hr       |
| WATER CONSUMPTION              | 0,6 Gal                   |
| ELECTRIC PUMP                  | 650 W                     |
| WASH TANK ELEMENT              | 2000 W                    |
| RINSE TANK ELEMENT             | 6000 W                    |
| BOILER CAPACITY                | 1,58 Gal                  |
| WATER INLET<br>TEMPERATURE     | 55÷60°C/131÷140°F         |
| WATER INLET CONNECTION         | 3/4"                      |
| WATER OUTLET CONNECTION        | 3/4"                      |
| INLET WATER PRESSURE           | 40÷80 psi                 |
| WATER HARDNESS                 | 7,2÷12,5°f                |
| RINSE TEMPERATURE              | 82÷90°C/180÷195°F         |
| NET WEIGHT                     | 159 lbs                   |
| SHIP DIMENSIONS<br>(L x W x H) | 25,10"x29,15"x34,36"      |
| SHIP WEIGHT                    | 181 lbs                   |
| NOISE LEVEL                    | <54dB(A)                  |