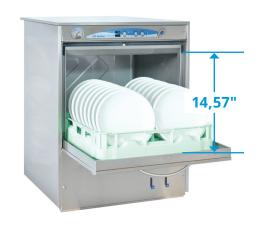

## **INCREASED CLEARANCE**

The clearance height is increased by 1.6" compared to the previous model. It is now 14.57", allowing larger items to fit.