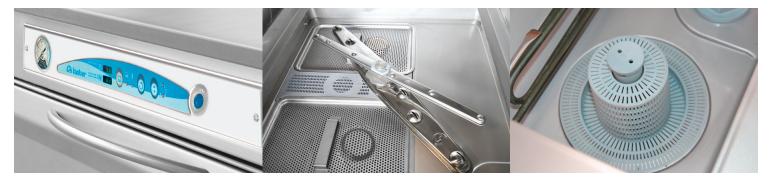

## **NEW MICROFILTER PLUS**

The new microfilter system keeps water clean for longer, and reduces detergent consumption by 20%. The fine residual dirt is collected and discharged also during the washing cycle.