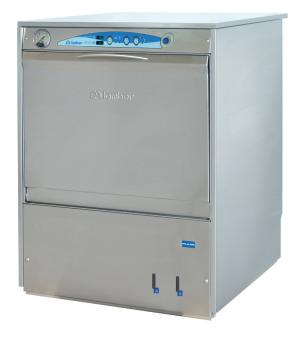

# UNDERCOUNTER DISHWASHER

- Soft start
- Soap and rinse pumps
- Automatic tank loading
- Stainless steel construction 18/10 AISI 304
- Stainless Steel upper and lower rotating wash and rinse arms
- Removable control panel for easy maintenance
- Double wall thermal and acoustic insulation
- Self-washing slanted tank with rounded edges
- (2) Integral tank filters in stainless steel
- Counterbalanced double-wall door